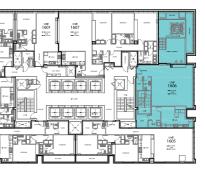

ences Brighter Living.

ilei isil

5.40

madain.com

2 Bedroom Residences Inspiring Families

#### 2 Bedroom Residences

#### Type 2A

Seef View 1,155 Sq. Ft.



#### Type 2C

Palm Jumeirah, Marina 23 and Al Seef Views 1,600 Sq. Ft.



madain.com

#### Marina Arcade





DUBAI M

#### 3 Bedroom Residences Design Matters.

#### 3 Bedroom Residences

Type 3D Al Seef View 2,089 Sq. Ft.



Type 3F The Palm Jumeirah & Al Seef View 2,460 Sq. Ft.



madain.com

#### Marina Arcade



DUBAI M

DUBA





#### Type 4A

Palm Jumeirah, Marina 2 & Al Seef Views 5,467 Sq. Ft.



madain.com

-

th



MARINA 23 TOWER & SHEIKH ZAYED ROAD

Signature Apartments Luxury Redefinec.

#### Signature Apartments

#### Type -

Palm & Media City, Al Seef Tower & Partial Palm 3,466.19 Sq. Ft.





madain.com

tally .



Duplex Apartments Five Stars Apart.

#### **Duplex Apartments**

#### Type - 3G

Al Seef, Partial Palm and Media City Views 3,023 Sq. Ft.







madain.com







Large, open interiors allow for ceiling to floor glazing, for an ambience of relaxation and wellbeing.

madain.com



## Life Style & Recreation Facilities

Marina Arcade lifestyle and recreation facilities are conveniently located on the 2nd and 3rd level Temperature controlled main Swimming pool size length is 17-meter width 6.1 meter

#### madain.com

Poolside pleasures. It's what you should be accustomed to



### **5\* Hospitality** Style Services

In creating the ultimate living experience for you we aim to enhance the services to the standards associated with the 5 Star Hospitality Style. Such offerings will include: a 2