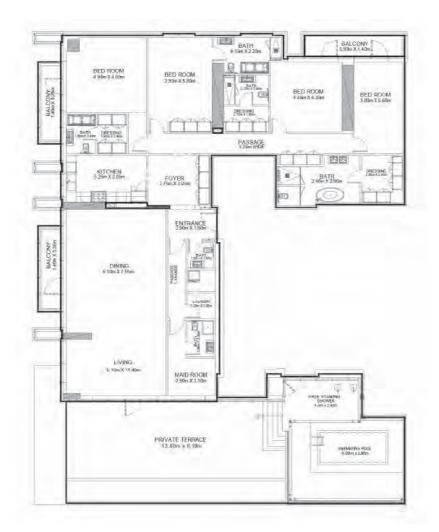

#### madain.com

- Marina Arcade offers spacious 1, 2, 3 and 4 bedroom apartments equipped with modern and state-of-the-arvt lifestyle facilities.
- The Marina Arcade has loft apartments on its 2nd and 3rd floor.
- Our Signature units boasts of sky homes with sky gardens and a dedicated terrace with Jacuzzi on its 16th and 30th floor.
- 2 Penthouses with spacious open to sky terrace and swimming pool overlooking The Palm Jumeirah and Marina area on the 44th floor.
- While many developers talk about having duplex apartment, we at Marina Arcade have gone a step further in creating a Triplex.
- Sky villa triplex apartment occupy 3 levels with private lift, roof deck, and swimming pool.
- Truly a state of the art Sky Villa Triplex Apartment. Sky homes with modern design on its 45th floor. This is a purpose-built design apartment with an internal elevator inside the apartment, giving you the choice to have a floor for the little Angels, a private swimming pool, a roof deck, which at night can be enjoyed to host a party under the stars.

#### Type 4A

Palm Jumeirah, Marina 2 & Al Seef Views 5,467 Sq. Ft.

madain.com

-

th

MARINA 23 TOWER & SHEIKH ZAYED ROAD

Signature Apartments Luxury Redefinec.