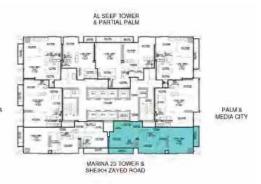

#### Type -

Palm & Media City, Al Seef Tower & Partial Palm 3,466.19 Sq. Ft.

madain.com

tally .

Duplex Apartments Five Stars Apart.