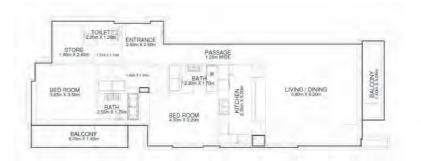

#### 3 Bedroom Residences Design Matters.

#### 3 Bedroom Residences

Type 3D Al Seef View 2,089 Sq. Ft.

Type 3F The Palm Jumeirah & Al Seef View 2,460 Sq. Ft.

madain.com