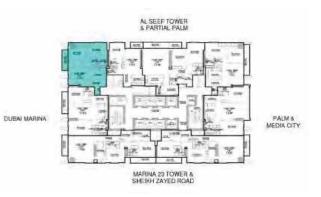

#### Type 4A

Palm Jumeirah, Marina 2 & Al Seef Views 5,467 Sq. Ft.

madain.com

-

th

MARINA 23 TOWER & SHEIKH ZAYED ROAD

Signature Apartments Luxury Redefinec.