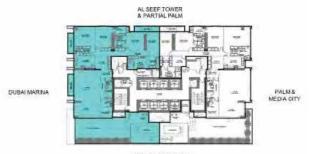

#### Type -

Palm & Media City, Al Seef Tower & Partial Palm 3,466.19 Sq. Ft.

madain.com

tally .

Duplex Apartments Five Stars Apart.