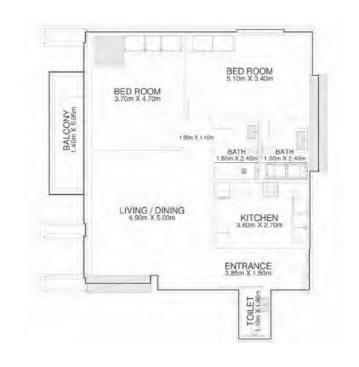

#### 2 Bedroom Residences

#### Type 2A

Seef View 1,155 Sq. Ft.

#### Type 2C

Palm Jumeirah, Marina 23 and Al Seef Views 1,600 Sq. Ft.

madain.com