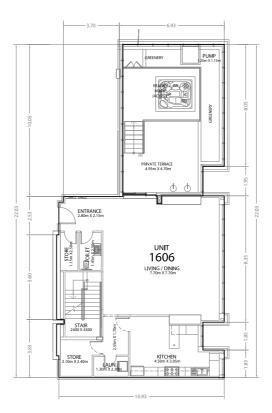

#### madain.com

- Marina Arcade offers spacious 1, 2, 3 and 4 bedroom apartments equipped with modern and state-of-the-arvt lifestyle facilities.
- The Marina Arcade has loft apartments on its 2nd and 3rd floor.
- Our Signature units boasts of sky homes with sky gardens and a dedicated terrace with Jacuzzi on its 16th and 30th floor.
- 2 Penthouses with spacious open to sky terrace and swimming pool overlooking The Palm Jumeirah and Marina area on the 44th floor.
- While many developers talk about having duplex apartment, we at Marina Arcade have gone a step further in creating a Triplex.
- Sky villa triplex apartment occupy 3 levels with private lift, roof deck, and swimming pool.
- Truly a state of the art Sky Villa Triplex Apartment. Sky homes with modern design on its 45th floor. This is a purpose-built design apartment with an internal elevator inside the apartment, giving you the choice to have a floor for the little Angels, a private swimming pool, a roof deck, which at night can be enjoyed to host a party under the stars.