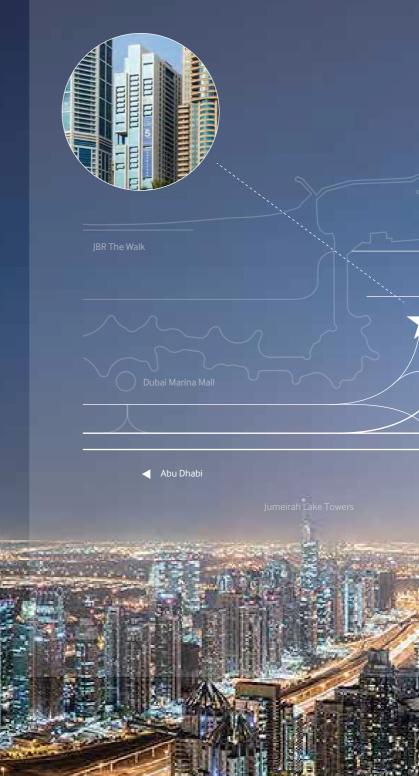

Marina Arcade is strategically located on the famous on Al Naseem street across Dubai Media City which makes it accessible to the various public transport, The Dubai Tram (just minutes away) & The Dubai Metro.

The beauty about Marina Arcade is, that it is strategically located between The Dubai Marina & The Dubai Media city, so you get to enjoy Marina Style Living, yet are in your own sanctuary away from the hustle and bustle of the Marina District.

#### madain.com

On the edge of Dubai Marina and bordering Dubai Media City, effortlessly commute by car, metro or tram, avoiding all the congestion.

,madain.com