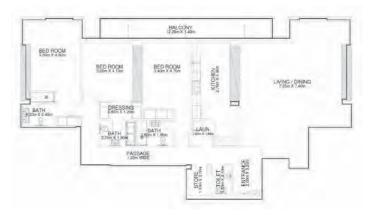

#### 3 Bedroom Residences Design Matters.

#### 3 Bedroom Residences

Type 3D Al Seef View 2,089 Sq. Ft.

Type 3F The Palm Jumeirah & Al Seef View 2,460 Sq. Ft.

madain.com