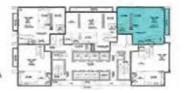

#### Type -

Palm & Media City, Al Seef Tower & Partial Palm 3,466.19 Sq. Ft.

madain.com

tally .

Duplex Apartments Five Stars Apart.