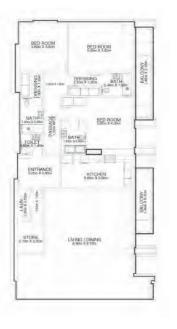

#### 2 Bedroom Residences

#### Type 2A

Seef View 1,155 Sq. Ft.

#### Type 2C

Palm Jumeirah, Marina 23 and Al Seef Views 1,600 Sq. Ft.

madain.com