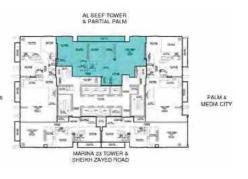

#### Type -

Palm & Media City, Al Seef Tower & Partial Palm 3,466.19 Sq. Ft.

madain.com

tally .

Duplex Apartments Five Stars Apart.