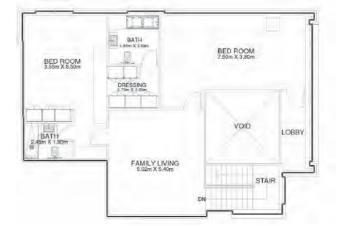

#### 3 Bedroom Residences Design Matters.

#### 3 Bedroom Residences

Type 3D Al Seef View 2,089 Sq. Ft.

Type 3F The Palm Jumeirah & Al Seef View 2,460 Sq. Ft.

madain.com