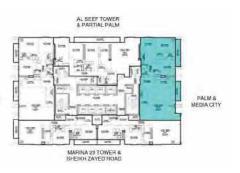

#### Type 4A

Palm Jumeirah, Marina 2 & Al Seef Views 5,467 Sq. Ft.

madain.com

-

th

MARINA 23 TOWER & SHEIKH ZAYED ROAD

Signature Apartments Luxury Redefinec.